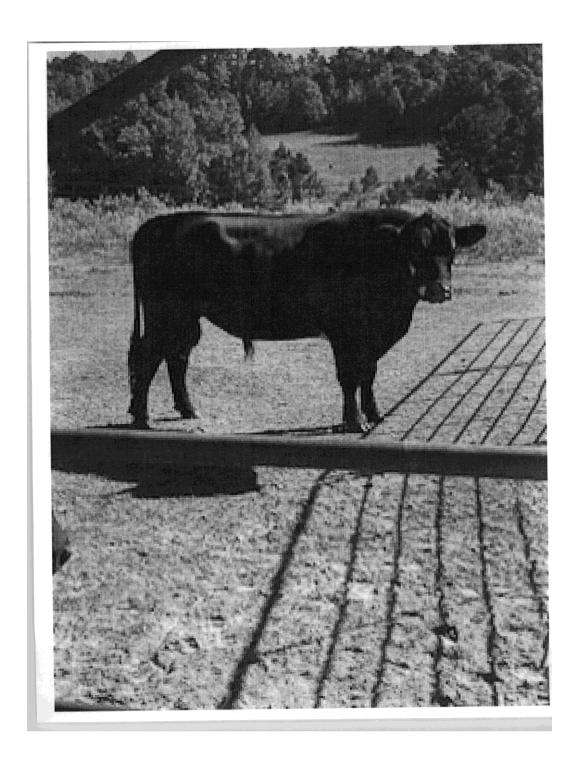

## **AFFIDAVIT OF PUBLICATION AND POSTING OF NOTICE OF ESTRAY (step 3)**

| THE STATE OF TEXAS          |                       |                                                                   |            |
|-----------------------------|-----------------------|-------------------------------------------------------------------|------------|
| COUNTY OF UPSHUR            | Case#P2100835         |                                                                   |            |
|                             | •                     | on this day personally appeare<br>ne duly sworn deposes and say   |            |
|                             | ds in the county wher | npounded, I made a diligent se<br>e said estray was found. The se |            |
| I did then advertis         | e the impoundment c   | of said estray in UPSHUR COUN                                     | TY WEBSITE |
| -                           | •                     | ray and the Notice of Impound<br>f the county in which the estra  |            |
| Said Estray is described as | s the following:      |                                                                   |            |
| 3 COW/BULLS 1 COW/H         | EIFER 1 COW/CALF      | (PHOTO'S ATTACHED)                                                |            |
| WITNESS my hand, this th    | ne day of             | , 20                                                              |            |
|                             |                       | SHERIFF LARRY WI<br>UPSHUR COUNTY,<br>BY DEPUTY:                  | TEXAS      |
| SWORN to and subscribed of  |                       | this                                                              | the day    |
|                             |                       | Notary Public,<br>County, Texas                                   |            |
| My commission expires: _    |                       |                                                                   |            |