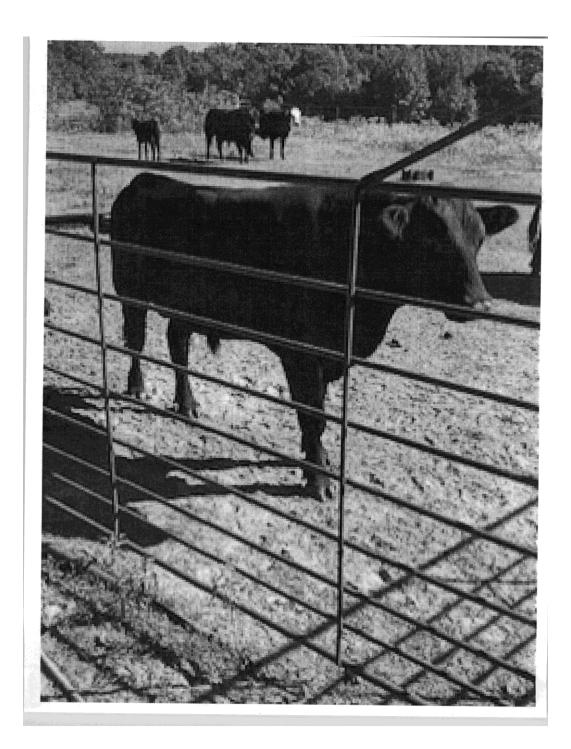

## **AFFIDAVIT OF PUBLICATION AND POSTING OF NOTICE OF ESTRAY (step 3)**

| THE STATE OF TEXAS          |                       |                                                                   |            |
|-----------------------------|-----------------------|-------------------------------------------------------------------|------------|
| COUNTY OF UPSHUR            | Case#P2100835         |                                                                   |            |
|                             | •                     | on this day personally appeare<br>ne duly sworn deposes and say   |            |
|                             | ds in the county wher | npounded, I made a diligent se<br>e said estray was found. The se |            |
| I did then advertis         | e the impoundment c   | of said estray in UPSHUR COUN                                     | TY WEBSITE |
| -                           | •                     | ray and the Notice of Impound<br>f the county in which the estra  |            |
| Said Estray is described as | s the following:      |                                                                   |            |
| 3 COW/BULLS 1 COW/H         | EIFER 1 COW/CALF      | (PHOTO'S ATTACHED)                                                |            |
| WITNESS my hand, this th    | ne day of             | , 20                                                              |            |
|                             |                       | SHERIFF LARRY WI<br>UPSHUR COUNTY,<br>BY DEPUTY:                  | TEXAS      |
| SWORN to and subscribed of  |                       | this                                                              | the day    |
|                             |                       | Notary Public,<br>County, Texas                                   |            |
| My commission expires: _    |                       |                                                                   |            |