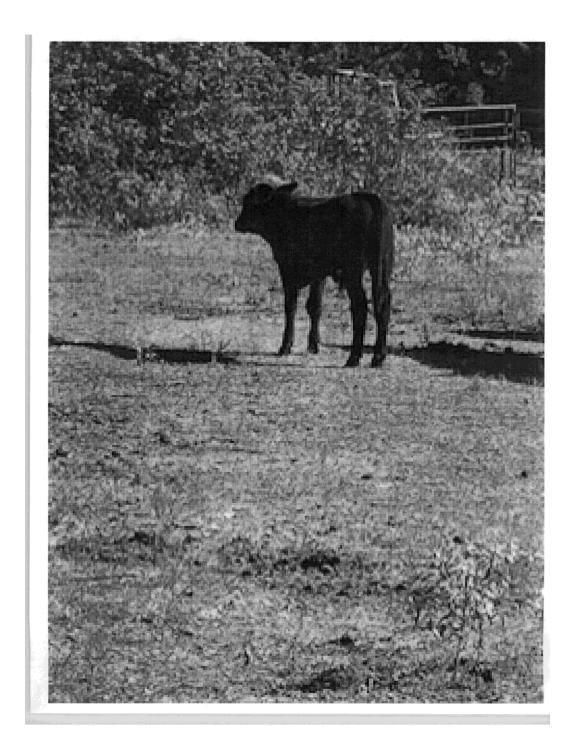

## **AFFIDAVIT OF PUBLICATION AND POSTING OF NOTICE OF ESTRAY (step 3)**

| THE STATE OF TEXAS          |                       |                                                                   |            |
|-----------------------------|-----------------------|-------------------------------------------------------------------|------------|
| COUNTY OF UPSHUR            | Case#P2100835         |                                                                   |            |
|                             | •                     | on this day personally appeare<br>ne duly sworn deposes and say   |            |
|                             | ds in the county wher | npounded, I made a diligent se<br>e said estray was found. The se |            |
| I did then advertis         | e the impoundment c   | of said estray in UPSHUR COUN                                     | TY WEBSITE |
| -                           | •                     | ray and the Notice of Impound<br>f the county in which the estra  |            |
| Said Estray is described as | s the following:      |                                                                   |            |
| 3 COW/BULLS 1 COW/H         | EIFER 1 COW/CALF      | (PHOTO'S ATTACHED)                                                |            |
| WITNESS my hand, this th    | ne day of             | , 20                                                              |            |
|                             |                       | SHERIFF LARRY WI<br>UPSHUR COUNTY,<br>BY DEPUTY:                  | TEXAS      |
| SWORN to and subscribed of  |                       | this                                                              | the day    |
|                             |                       | Notary Public,<br>County, Texas                                   |            |
| My commission expires: _    |                       |                                                                   |            |