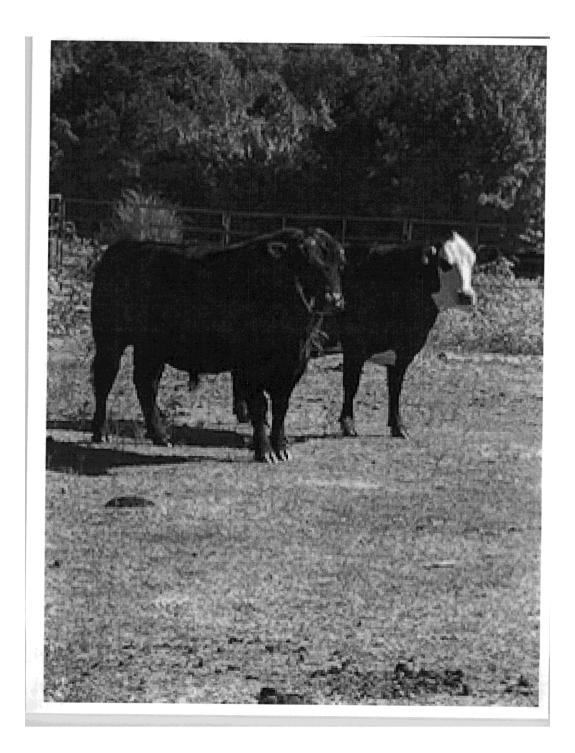

## **AFFIDAVIT OF PUBLICATION AND POSTING OF NOTICE OF ESTRAY (step 3)**

| THE STATE OF TEXAS          |                       |                                                                   |            |
|-----------------------------|-----------------------|-------------------------------------------------------------------|------------|
| COUNTY OF UPSHUR            | Case#P2100835         |                                                                   |            |
|                             | •                     | on this day personally appeare<br>ne duly sworn deposes and say   |            |
|                             | ds in the county wher | npounded, I made a diligent se<br>e said estray was found. The se |            |
| I did then advertis         | e the impoundment c   | of said estray in UPSHUR COUN                                     | TY WEBSITE |
| -                           | •                     | ray and the Notice of Impound<br>f the county in which the estra  |            |
| Said Estray is described as | s the following:      |                                                                   |            |
| 3 COW/BULLS 1 COW/H         | EIFER 1 COW/CALF      | (PHOTO'S ATTACHED)                                                |            |
| WITNESS my hand, this th    | ne day of             | , 20                                                              |            |
|                             |                       | SHERIFF LARRY WI<br>UPSHUR COUNTY,<br>BY DEPUTY:                  | TEXAS      |
| SWORN to and subscribed of  |                       | this                                                              | the day    |
|                             |                       | Notary Public,<br>County, Texas                                   |            |
| My commission expires: _    |                       |                                                                   |            |